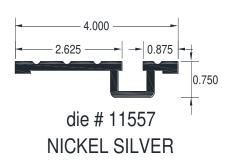

# FULL LINE OF NICKEL SILVER Entrance and Cab Sills

Stocked in 96.00" and 120.00" lengths.

VISIT OUR WEBSITE TO VIEW OUR FULL INVENTORY (ALUMINUM, BRONZE, STAINLESS STEEL)

ORDER DIRECT ONLINE

www.archi-tread.com