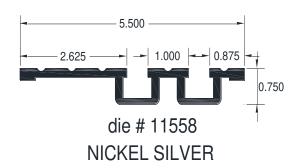

# FULL LINE OF NICKEL SILVER Entrance and Cab Sills

Stocked in 96.00" and 120.00" lengths.

VISIT OUR WEBSITE TO VIEW OUR FULL INVENTORY (ALUMINUM, BRONZE, STAINLESS STEEL)

ORDER DIRECT ONLINE

www.archi-tread.com