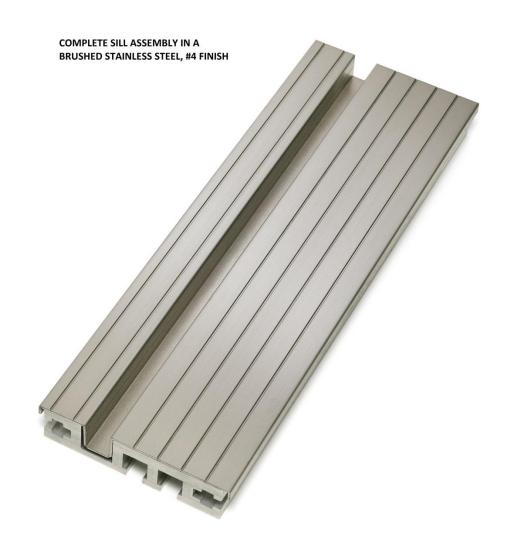

**FURNISH NEW Sills:** A **low cost option** to fully extruded premium finish sills by utilizing an extruded aluminum base and a SILLSKIN® cladding in the approved finish of choice. SILLSKIN® Entrance and Cab sills are factory designed and fabricated to match each job specifications. SILLSKIN® Sills are shipped to and installed by the elevator contractor.

## **FURNISH NEW Entrance and Cab Sills**

A **low cost option** to fully extruded premium finish sills by utilizing an extruded aluminum base and a SILLSKIN® cladding in the approved finish of choice. SILLSKIN® Entrance and Cab sills are factory designed and fabricated to match each job specifications. SILLSKIN® Sills are shipped to and installed by the elevator contractor.