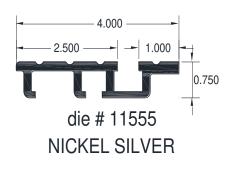

# FULL LINE OF NICKEL SILVER Entrance and Cab Sills

Stocked in 96.00" and 120.00" lengths.

VISIT OUR WEBSITE TO VIEW OUR FULL INVENTORY (ALUMINUM, BRONZE, STAINLESS STEEL)

ORDER DIRECT ONLINE

www.archi-tread.com