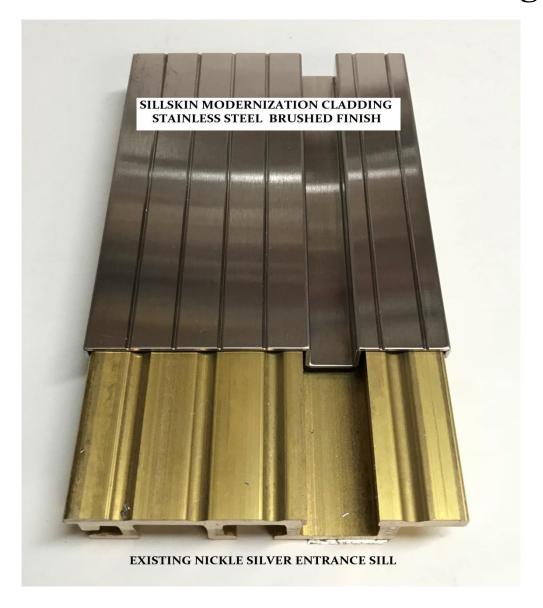

#### **Product Lines:**

**SILLSKIN®** Modernization Cladding: A field installed overlay onto the existing entrance sill. Providing a premium finish at a cost effective price. Typical installation is completed within hours by an Archi-Tread® authorized and trained mechanic. No longer is there a need to chop out the existing sill.

#### SILLSKIN® Modernization Cladding:

- No disruption or damage to existing flooring or frame
- Seamless integration with existing door assembly
- Reduced installation time (from 2 days to a few hours)

## **SILLSKIN® Modernization Cladding**

A field installed overlay onto the existing entrance sill. Providing a premium finish at a cost effective price. Typical installation is completed within hours by an Archi-Tread® authorized and trained mechanic.

No longer is there a need to chop out the existing sill!

For more information, visit our website: <a href="www.archi-tread.com">www.archi-tread.com</a>
Contact us directly at: 973-725-5738