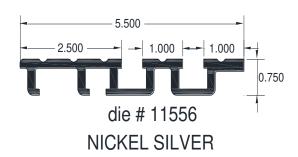

# FULL LINE OF NICKEL SILVER Entrance and Cab Sills

Stocked in 96.00" and 120.00" lengths.

VISIT OUR WEBSITE TO VIEW OUR FULL INVENTORY (ALUMINUM, BRONZE, STAINLESS STEEL)

ORDER DIRECT ONLINE

www.archi-tread.com