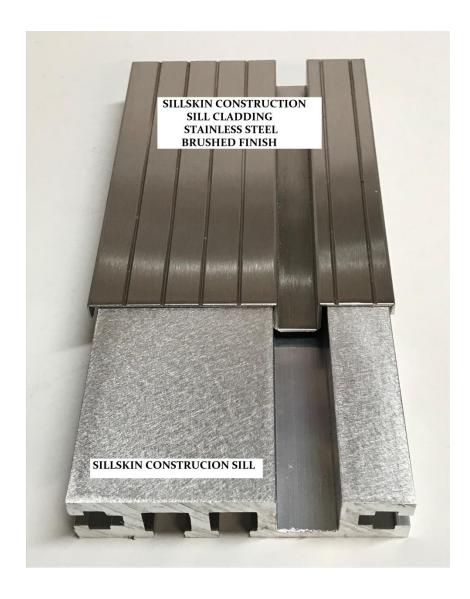

SILLSKIN® Construction Sill & Cladding: The solution for new construction projects to ensure the elevator sill finishes are in pristine condition at turn-over. A pre-engineered extruded aluminum base sill is furnished by Archi-Tread®, Inc. which is installed by the elevator contractor during the elevator installation phase. Once the heavy building construction is completed an Archi-Tread®, Inc. authorized and trained mechanic field applies the SILLSKIN® cladding. Providing a sill in pristine condition at turnover.

## **SILLSKIN® Construction Sill & Cladding**

The solution for **new construction projects** to ensure the elevator sill finishes are in pristine condition at turn-over. A pre-engineered extruded aluminum base sill is furnished by Archi-Tread®, Inc. which is installed by the elevator contractor during the elevator installation phase. Once the heavy building construction is completed an Archi-Tread®, Inc. authorized and trained mechanic will field apply the SILLSKIN® cladding. Providing a sill in <u>pristine condition at turnover</u>.