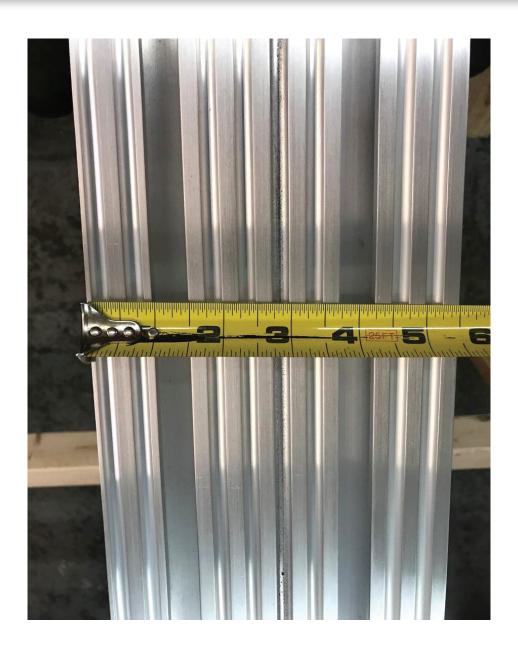

## **ALUMINUM** ENTRANCE AND CAB SILLS

#### **OUR LATEST INVESTMENT:**

Customized machinery and tooling to provide those aluminum sills that one can't simply find. We now have the capability of providing aluminum sills in multiple speeds, profiles and in unlimited width and lengths.

Need just one? Need it quick? - Not a problem for MEI — Archi-Tread.