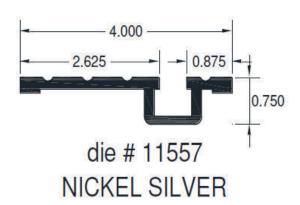

### FULL LINE OF NICKEL SILVER ENTRANCE AND CAB SILLS

STOCKED IN 96.00" AND 120.00" LENGTHS

Visit our website to view our full inventory (Aluminum, Bronze, Stainless Steel).

ORDER DIRECT ONLINE. BULK ORDER AVAILABLE.