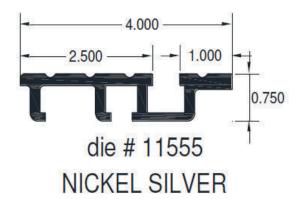

### FULL LINE OF NICKEL SILVER ENTRANCE AND CAB SILLS

STOCKED IN 96.00" AND 120.00" LENGTHS

Visit our website to view our full inventory (Aluminum, Bronze, Stainless Steel).

ORDER DIRECT ONLINE. BULK ORDER AVAILABLE.