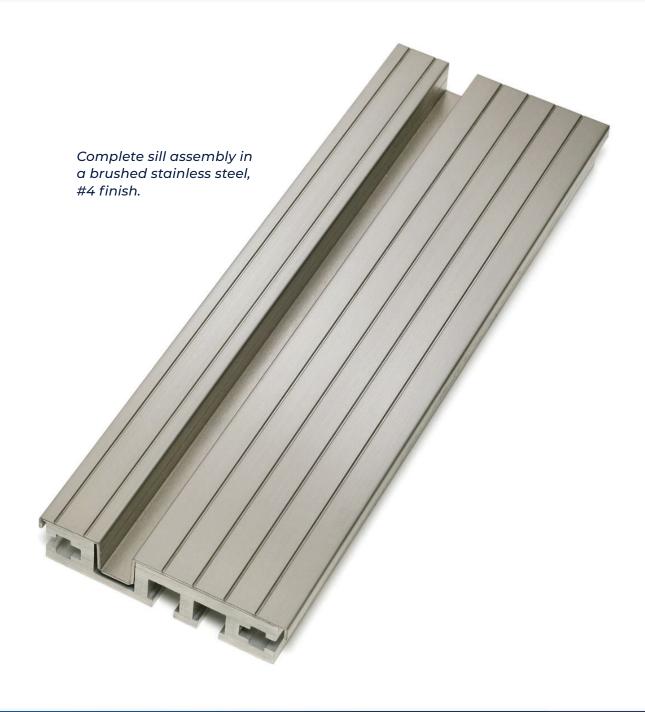

#### SILLSKIN® PATENTED ELEVATOR SILL SOLUTIONS

SILLSKIN® by MEI — Archi-Tread is a revolutionary patented elevator sill cladding system for building owners and contractors who value durable premium finishes and their budget. MEI — Archi-Tread is the first and only company created to focus strictly on elevator sills. The owner with over 30+ years in the elevator industry listened to the repeated requests from architects, owners, contractors and designers and introduced SILLSKIN® cladding systems which provides cost effective solutions to every day challenges.

#### **PRODUCT LINES:**

**SILLSKIN® MODERNIZATION CLADDING:** A field installed overlay onto the existing entrance sill. Providing a premium finish at a cost effective price. Typical installation is completed within hours by an MEI — Archi-Tread authorized and trained mechanic. No longer is there a need to chop out the existing sill.