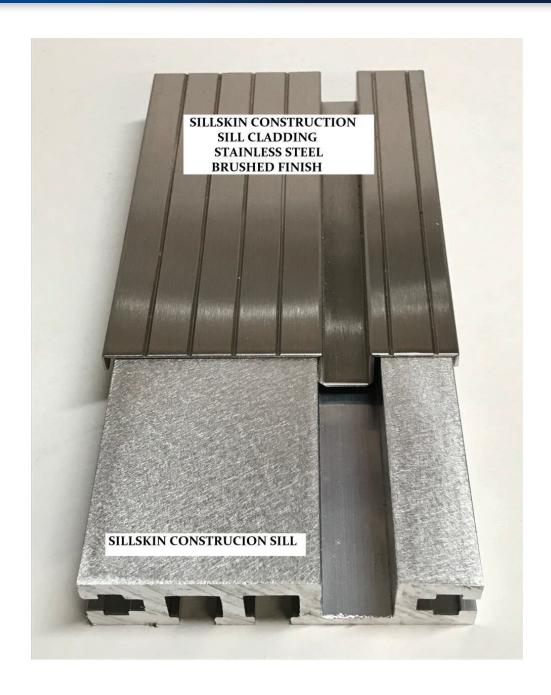

**SILLSKIN® CONSTRUCTION SILL & CLADDING:** The solution for new construction projects to ensure the elevator sill finishes are in pristine condition at turn-over. A pre-engineered extruded aluminum base sill is furnished by MEI — Archi-Tread, which is installed by the elevator contractor during the elevator installation phase. Once the heavy building construction is completed an MEI — Archi-Tread authorized and trained mechanic field applies the SILLSKIN® cladding. Providing a sill in pristine condition at turnover.

### **SILLSKIN**® CONSTRUCTION SILL & CLADDING

The solution for new construction projects to ensure the elevator sill finishes are in a sill in pristine condition at turnover. A pre-engineered extruded aluminum base sill is furnished by MEI — Archi-Tread which is installed by the elevator contractor during the elevator installation phase. Once the heavy building construction is completed an MEI — Archi-Tread authorized and trained mechanic will field apply the SILLSKIN® cladding. Providing a sill in pristine condition at turnover.