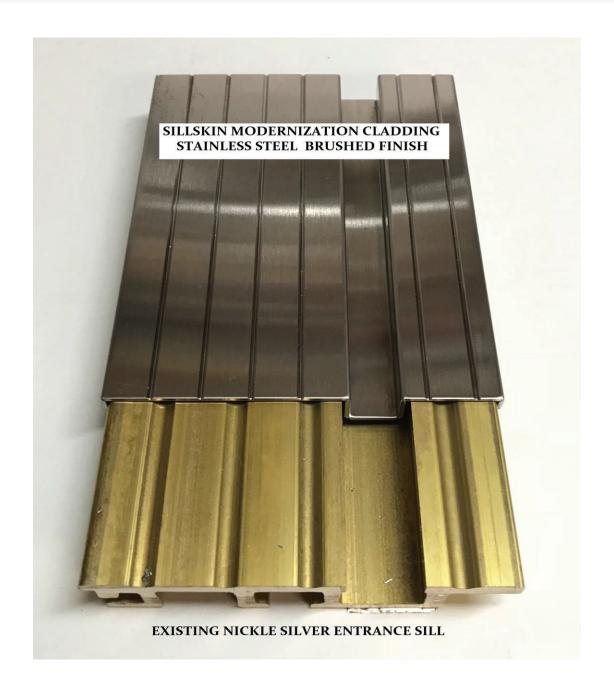

#### **PRODUCT LINES:**

**SILLSKIN® MODERNIZATION CLADDING:** A field installed overlay onto the existing entrance sill. Providing a premium finish at a cost effective price. Typical installation is completed within hours by an MEI — Archi-Tread authorized and trained mechanic. No longer is there a need to chop out the existing sill.

#### SILLSKIN® MODERNIZATION CLADDING:

- Lowest Cost Premium Finish Sill Available
- Match SILLSKIN® finish to entrance frame or cab finish
- Custom finishes and alloys available
- Fast Delivery

## **SILLSKIN®** MODERNIZATION CLADDING

A field installed overlay onto the existing entrance sill. Providing a premium finish at a cost effective price.

Typical installation is completed within hours by an MEI — Archi-Tread authorized and trained mechanic.

No longer is there a need to chop out the existing sill!