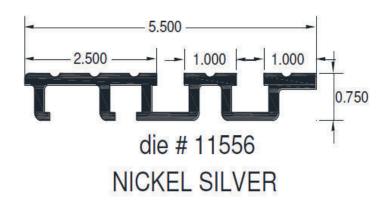

### FULL LINE OF NICKEL SILVER ENTRANCE AND CAB SILLS

STOCKED IN 96.00" AND 120.00" LENGTHS

Visit our website to view our full inventory (Aluminum, Bronze, Stainless Steel).

ORDER DIRECT ONLINE. BULK ORDER AVAILABLE.