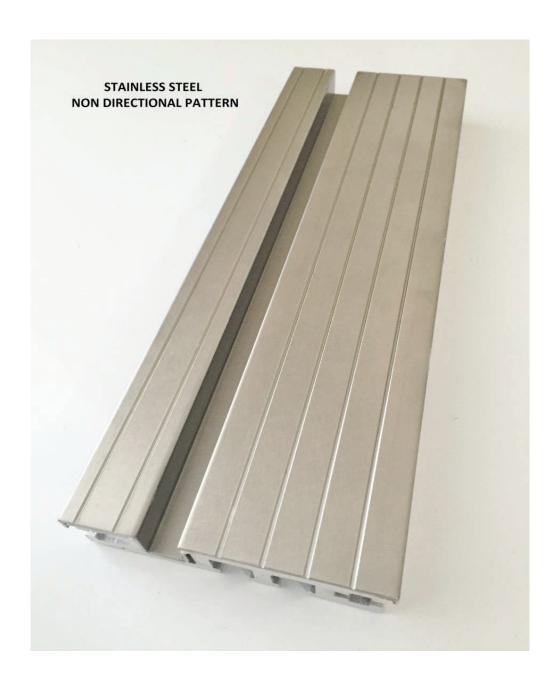

#### SILLSKIN® PATENTED ELEVATOR SILL SOLUTIONS

SILLSKIN® by MEI — Archi-Tread is a revolutionary patented elevator sill cladding system for building owners and contractors who value durable premium finishes and their budget. MEI — Archi-Tread is the first and only company created to focus strictly on elevator sills. The owner with over 30+ years in the elevator industry listened to the repeated requests from architects, owners, contractors and designers and introduced SILLSKIN® cladding systems which provides cost effective solutions to every day challenges.

#### **PRODUCT LINES:**

**SILLSKIN® MODERNIZATION CLADDING:** A field installed overlay onto the existing entrance sill. Providing a premium finish at a cost effective price. Typical installation is completed within hours by an MEI — Archi-Tread authorized and trained mechanic. No longer is there a need to chop out the existing sill.