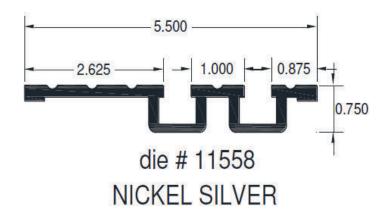

### FULL LINE OF NICKEL SILVER ENTRANCE AND CAB SILLS

STOCKED IN 96.00" AND 120.00" LENGTHS

Visit our website to view our full inventory (Aluminum, Bronze, Stainless Steel).

ORDER DIRECT ONLINE. BULK ORDER AVAILABLE.