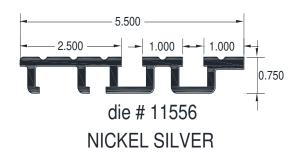

# FULL LINE OF NICKEL SILVER Entrance and Cab Sills

Stocked in 96.00" and 120.00" lengths.

VISIT OUR WEBSITE TO VIEW OUR FULL INVENTORY (ALUMINUM, BRONZE, STAINLESS STEEL)

ORDER DIRECT ONLINE

www.archi-tread.com