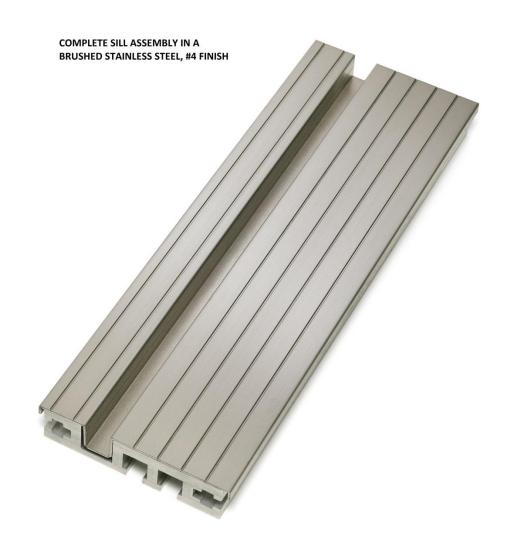

### **FURNISH NEW Entrance and Cab Sills**

A **low cost option** to fully extruded premium finish sills by utilizing an extruded aluminum base and a SILLSKIN® cladding in the approved finish of choice. SILLSKIN® Entrance and Cab sills are factory designed and fabricated to match each job specifications. SILLSKIN® Sills are shipped to and installed by the elevator contractor.