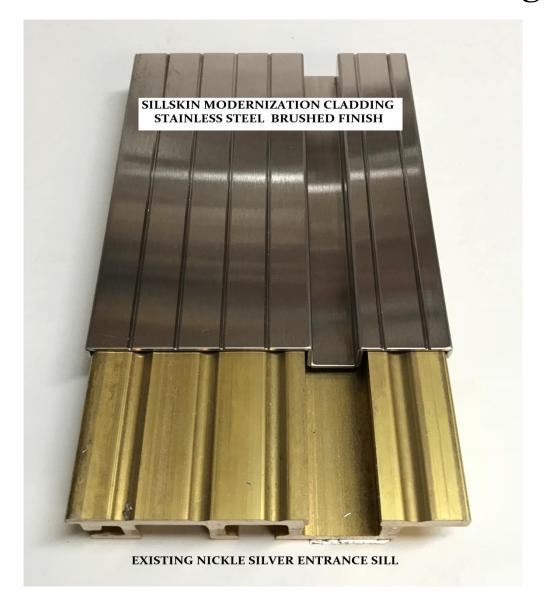

#### SILLSKIN® Modernization Cladding:

- No disruption or damage to existing flooring or frame
- Seamless integration with existing door assembly
- Reduced installation time (from 2 days to a few hours)

### **SILLSKIN® Modernization Cladding**

A field installed overlay onto the existing entrance sill. Providing a premium finish at a cost effective price. Typical installation is completed within hours by an Archi-Tread® authorized and trained mechanic.