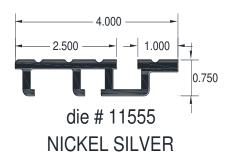

# FULL LINE OF NICKEL SILVER Entrance and Cab Sills

Stocked in 96.00" and 120.00" lengths.

VISIT OUR WEBSITE TO VIEW OUR FULL INVENTORY (ALUMINUM, BRONZE, STAINLESS STEEL)

ORDER DIRECT ONLINE

www.archi-tread.com