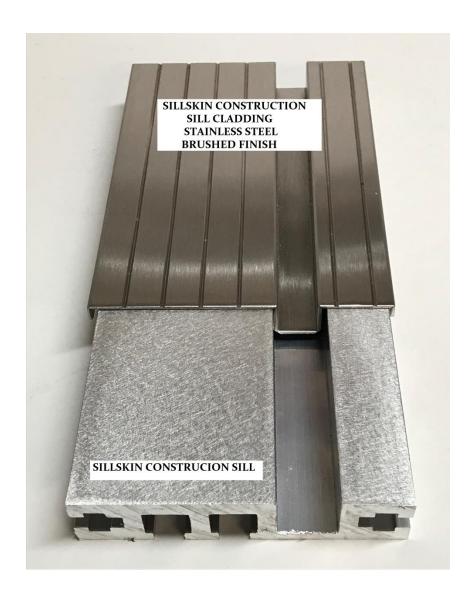

### **SILLSKIN® Construction Sill & Cladding**

The solution for **new construction projects** to ensure the elevator sill finishes are in pristine condition at turn-over. A pre-engineered extruded aluminum base sill is furnished by Archi-Tread®, Inc. which is installed by the elevator contractor during the elevator installation phase. Once the heavy building construction is completed an Archi-Tread®, Inc. authorized and trained mechanic will field apply the SILLSKIN® cladding. Providing a sill in <u>pristine condition at turnover</u>.