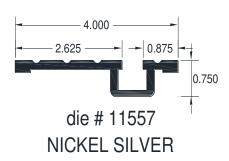

# FULL LINE OF NICKEL SILVER Entrance and Cab Sills

Stocked in 96.00" and 120.00" lengths.

VISIT OUR WEBSITE TO VIEW OUR FULL INVENTORY (ALUMINUM, BRONZE, STAINLESS STEEL)

ORDER DIRECT ONLINE

www.archi-tread.com